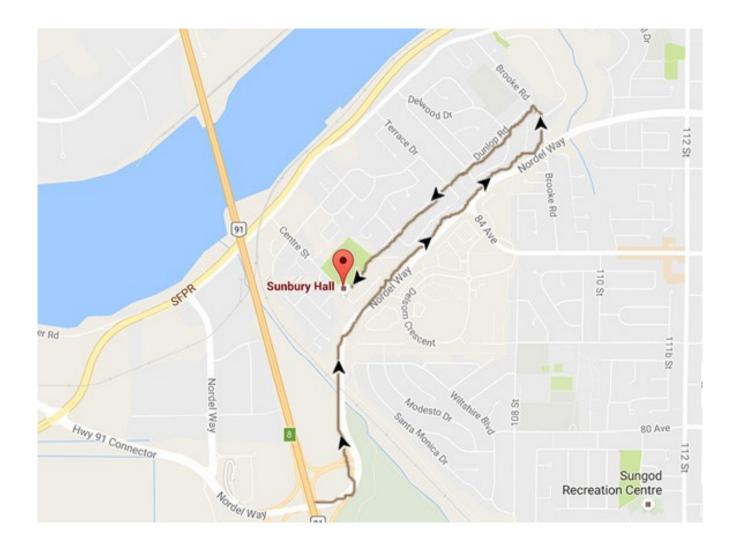

## Coming from the South

Take BC 91 North
Take Exit 8 for Nordel Way
Continue East on Nordel Way
Turn Left on Brooke Road
Turn Left on Dunlop Road
Continue to 10409 Dunlop Road
Sunbury Hall

## Coming from the North

Take BC 91 South
Take Exit 8 for Nordel Way
Continue East on Nordel Way
Turn Left on Brooke Road
Turn Left on Dunlop Road
Continue to 10409 Dunlop Road
Sunbury Hall